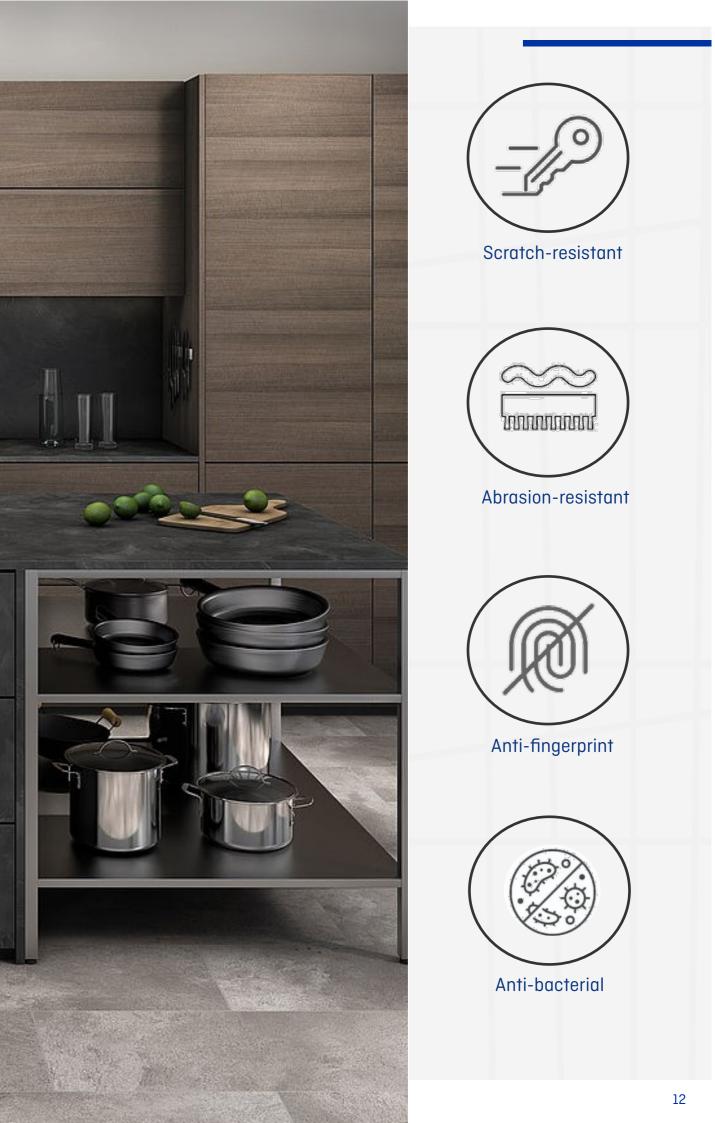

100

We cater for every area of application in the kitchen: from worktops to door frontals and base units, we provide a range of suitable designs with functional surfaces: scratch - and abrasion-resistant, anti-fingerprint and bacterial. We also offer perfectly matched and coordinated edge solutions – whether that means high gloss, super matt or with contemporary embossing.