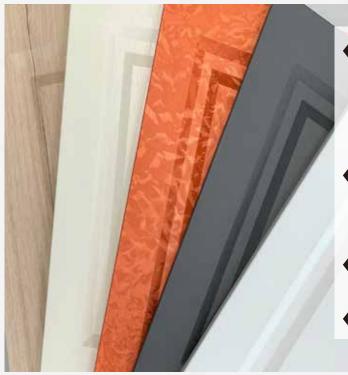

## Edgebandings

- ♦ ABS /PVC/ PMMA /PP
- Digital printing, ULTRA MATT,
  Premium & High Gloss
- 3D "The ORIGINAL" & Anti- Bacterial
- Fusion EDGE, Hot Air, Laser,
  IR, Plasma & Microwave
- 2 in 1 Compact style, End
  Grains & 18,000 decors

"Perfectly matching edgebandings, always with harmonious colours and textures"