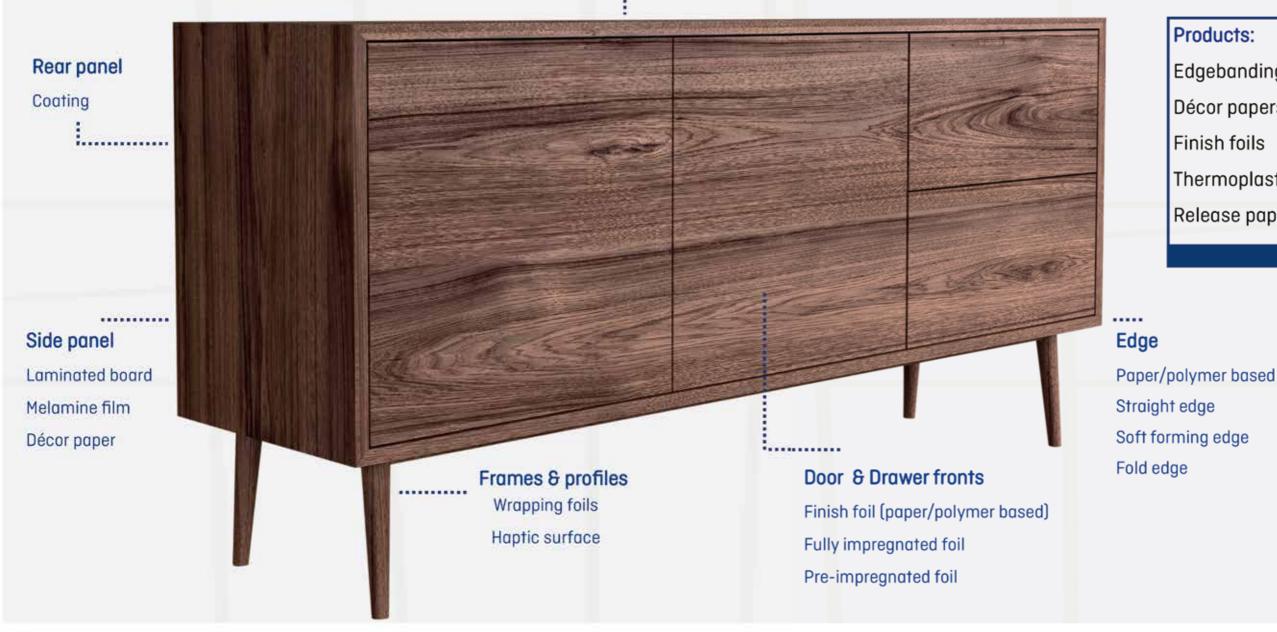

#### The product portfolio of SURTECO Asia is the broadest in the industry and offers

complete solutions for our customers. We make our customers' product successful. Décor, gloss level, haptic structures and colour are perfectly coordinated. Our comprehensive portfolio makes us an innovative and competent full-range supplier in design and technology. Thanks to our bundled expertise, we can perfectly meet the demand for harmoniously coordinated decors, structures and gloss levels. We provide customers with everything they need to coat chipboard or wood-based material.

#### Top overlay

...... Haptic surface Release paper

Our product for furniture, floors and doors are highly valued within the industry. In addition to their haptic and optical qualities, they also impress with surfaces. Anti-fingerprint effects and special resistance. The possibilities of tactile and visual impressions are almost unlimited. Metallic effects, 3D, Duo-Gloss with matt-gloss play, finishes from super matt to glossy, décor-synchronous haptics or a warm appearance is only an example from the SURTECO competence spectrum.

| <b>_</b> | tor   |  |
|----------|-------|--|
|          | ucts: |  |
| u        | uui3. |  |
| -        |       |  |

Edgebandings Décor papers Finish foils Thermoplastic foils **Release** papers

Floor skirtings Portable edgebanding machine Hot melt glue Edge scraper