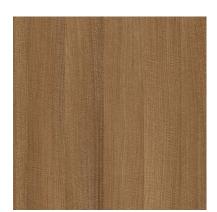

## **GRIMSPOUND ASIA**

### **TECOPRINT**

Decor reference: 10-011408 Color reference: 12034469

Application: surface –furniture, kitchen, bathroom, caravan, doors, panels

Image section:  $500 \text{ mm} \times 500 \text{ mm}$ 