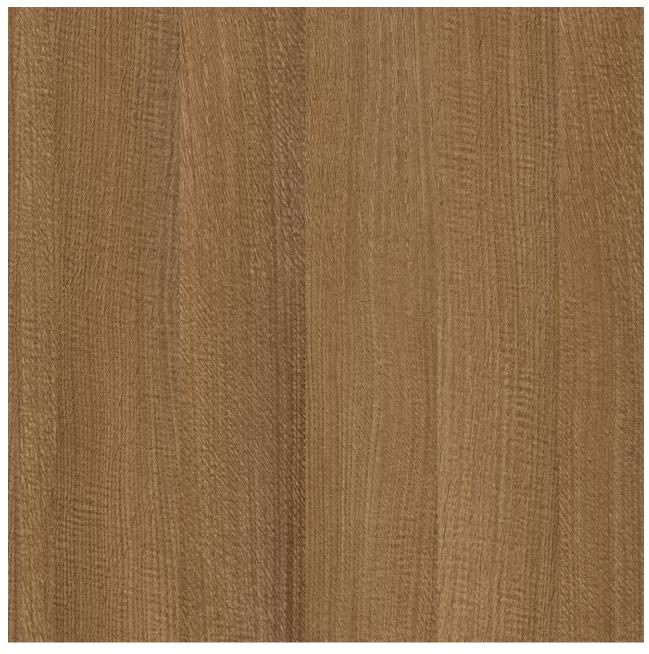

## **GRIMSPOUND ASIA**

### **TECOPRINT**

Decor reference: 10-011408 Color reference: 12034471

Application: surface –furniture, kitchen, bathroom, caravan, doors, panels

Image section:  $500 \text{ mm} \times 500 \text{ mm}$ 