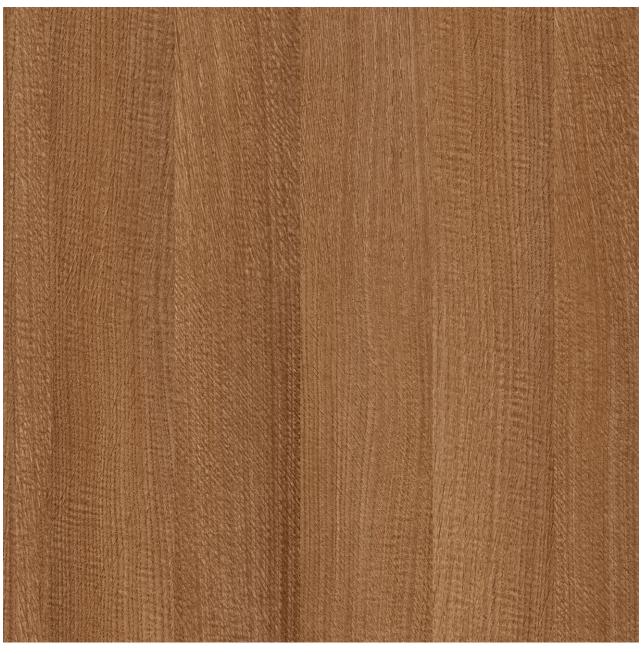

## **GRIMSPOUND ASIA**

### **TECOPRINT**

Decor reference: 10-011408 Color reference: 12034467

Application: surface –furniture, kitchen, bathroom, caravan, doors, panels

Image section:  $500 \text{ mm} \times 500 \text{ mm}$ 