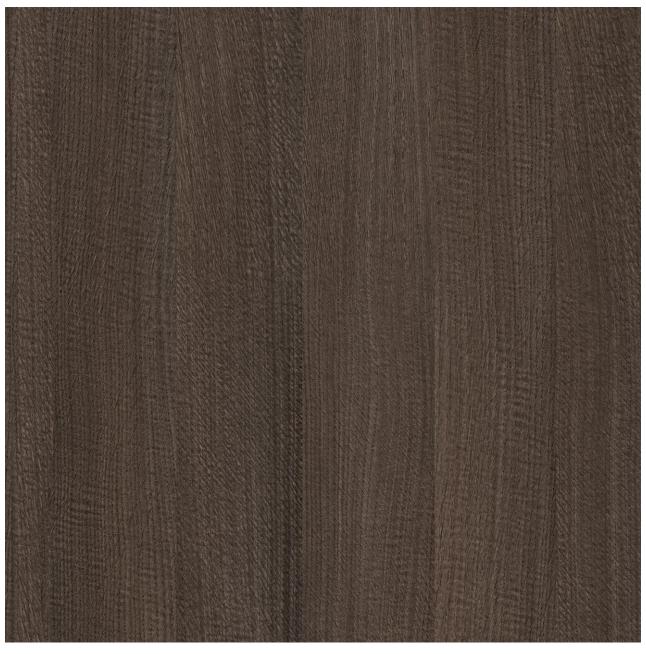

## **GRIMSPOUND ASIA**

### **TECOPRINT**

Decor reference: 10-011408 Color reference: 12034465

Application: surface –furniture, kitchen, bathroom, caravan, doors, panels

Image section:  $500 \text{ mm} \times 500 \text{ mm}$ 