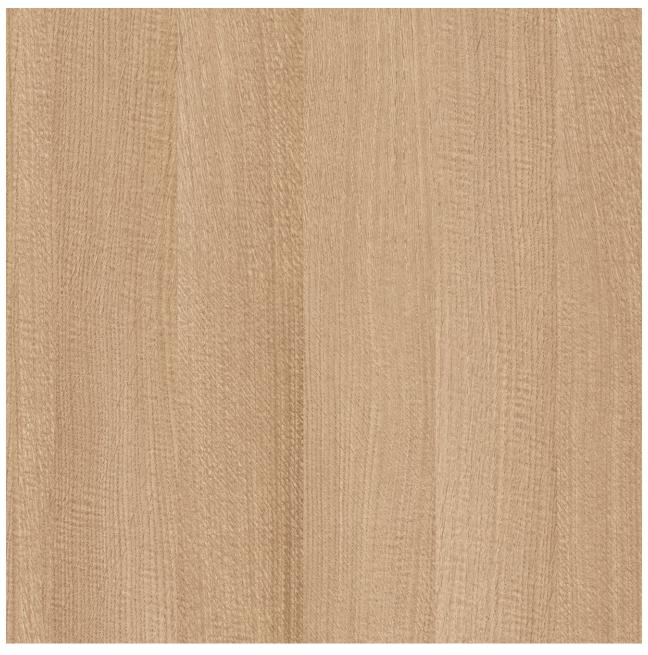

## **GRIMSPOUND ASIA**

### **TECOPRINT**

Decor reference: 10-011408 Color reference: 12034471

Application: surface –furniture, kitchen, bathroom, caravan, doors, panels

Image section:  $500 \text{ mm} \times 500 \text{ mm}$ 