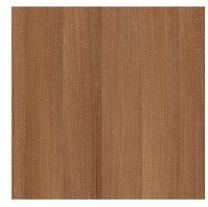

## **GRIMSPOUND ASIA**

### **TECOPRINT**

Decor reference: 10-011408 Color reference: 12034471

Application: surface –furniture, kitchen, bathroom, caravan, doors, panels

Image section:  $500 \text{ mm} \times 500 \text{ mm}$ 