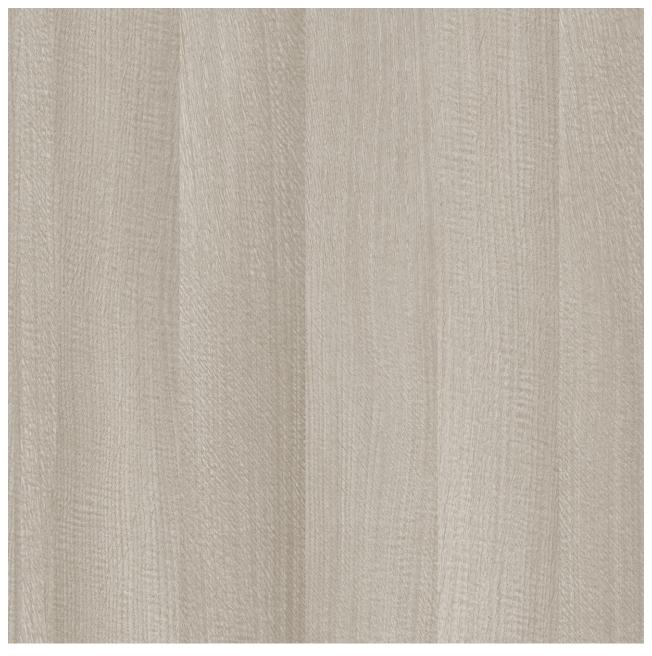

## **GRIMSPOUND ASIA**

### **TECOPRINT**

Decor reference: 10-011408 Color reference: 12034469

Application: surface –furniture, kitchen, bathroom, caravan, doors, panels

Image section:  $500 \text{ mm} \times 500 \text{ mm}$ 