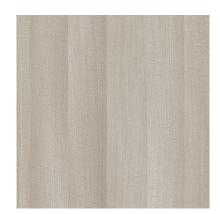

## **GRIMSPOUND ASIA**

### **TECOPRINT**

Decor reference: 10-011408 Color reference: 12034469

Application: surface –furniture, kitchen, bathroom, caravan, doors, panels

Image section:  $500 \text{ mm} \times 500 \text{ mm}$ 