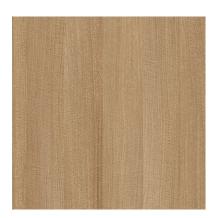

## **GRIMSPOUND ASIA**

### **TECOPRINT**

Decor reference: 10-011408 Color reference: 12034473

Application: surface –furniture, kitchen, bathroom, caravan, doors, panels

Image section:  $500 \text{ mm} \times 500 \text{ mm}$ 