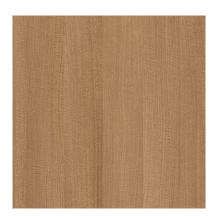

## **GRIMSPOUND ASIA**

### **TECOPRINT**

Decor reference: 10-011408 Color reference: 12034470

Application: surface –furniture, kitchen, bathroom, caravan, doors, panels

Image section:  $500 \text{ mm} \times 500 \text{ mm}$ 