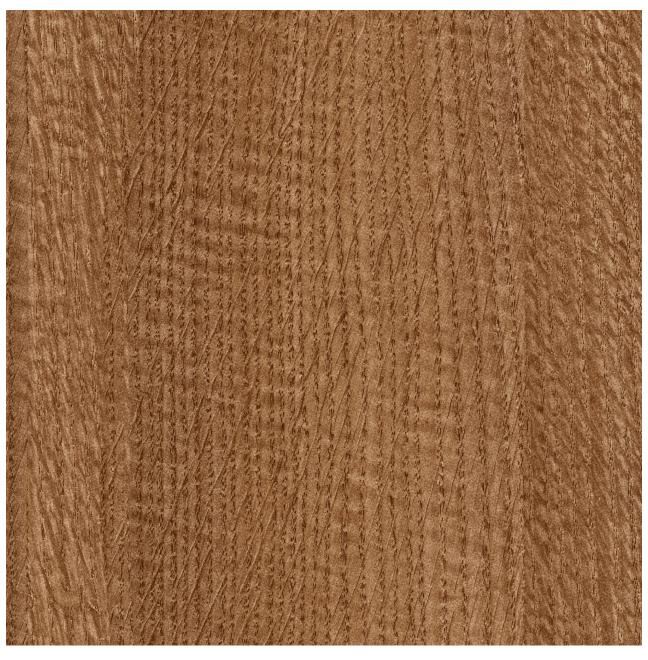

## **GRIMSPOUND ASIA**

### **TECOPRINT**

Decor reference: 10-011408 Color reference: 12034471

Application: surface –furniture, kitchen, bathroom, caravan, doors, panels

Image section:  $500 \text{ mm} \times 500 \text{ mm}$ 