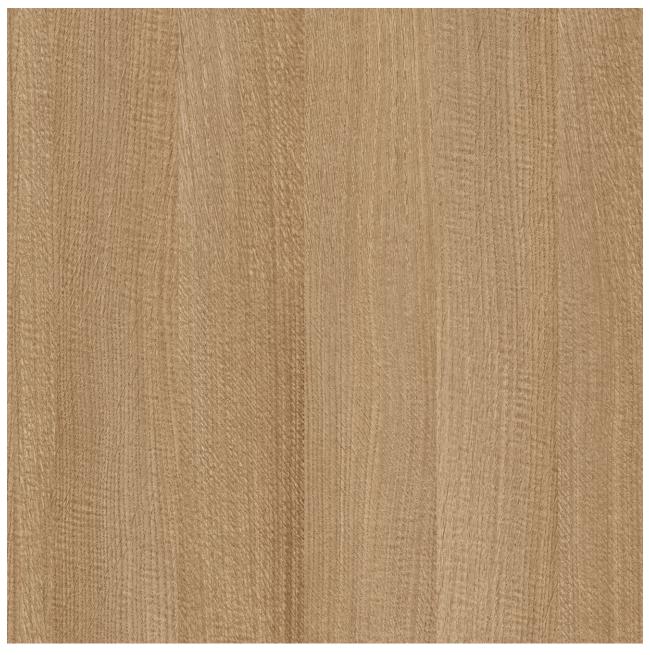

## **GRIMSPOUND ASIA**

### **TECOPRINT**

Decor reference: 10-011408 Color reference: 12034467

Application: surface –furniture, kitchen, bathroom, caravan, doors, panels

Image section:  $500 \text{ mm} \times 500 \text{ mm}$ 