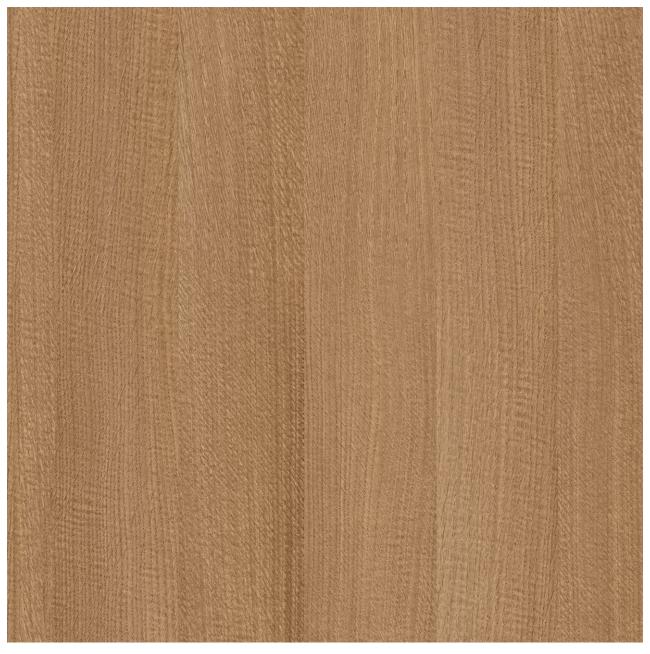

## **GRIMSPOUND ASIA**

### **TECOPRINT**

Decor reference: 10-011408 Color reference: 12034469

Application: surface –furniture, kitchen, bathroom, caravan, doors, panels

Image section:  $500 \text{ mm} \times 500 \text{ mm}$ 