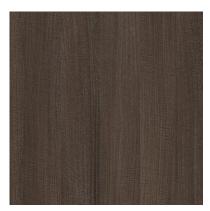

## **GRIMSPOUND ASIA**

### **TECOPRINT**

Decor reference: 10-011408 Color reference: 12034473

Application: surface –furniture, kitchen, bathroom, caravan, doors, panels

Image section:  $500 \text{ mm} \times 500 \text{ mm}$ 