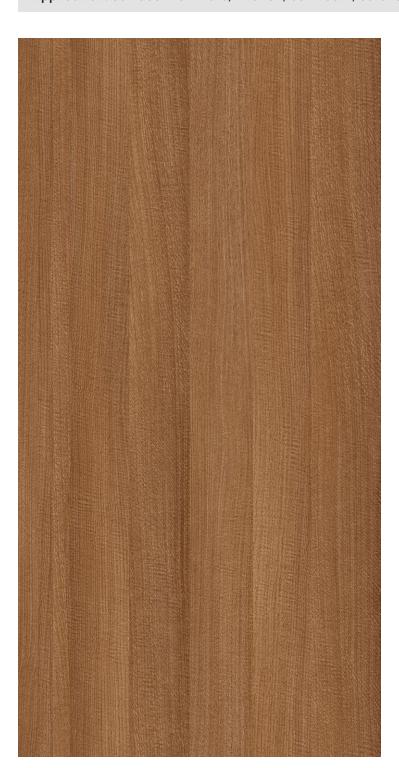

#### **TECOPRINT**

Decor reference: 10-011408 Color reference: 12034471

**Application:** surface –furniture, kitchen, bathroom, caravan, doors, panels

Picture shows lab section

**Scale:** 1:6,5

**Repeat**: 1300 mm x 650 mm (I x w)