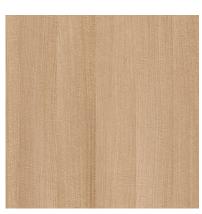

## **GRIMSPOUND ASIA**

### **TECOPRINT**

Decor reference: 10-011408 Color reference: 12034472

Application: surface –furniture, kitchen, bathroom, caravan, doors, panels

Image section:  $500 \text{ mm} \times 500 \text{ mm}$ 