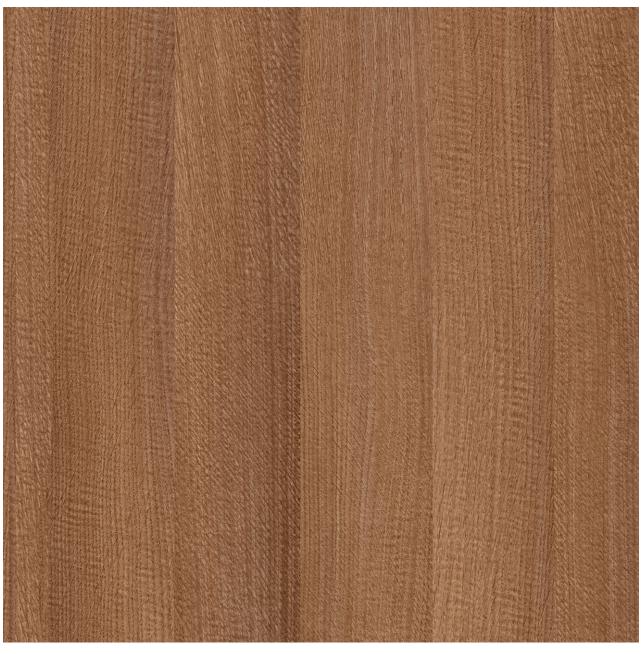

## **GRIMSPOUND ASIA**

### **TECOPRINT**

Decor reference: 10-011408 Color reference: 12034472

Application: surface –furniture, kitchen, bathroom, caravan, doors, panels

Image section:  $500 \text{ mm} \times 500 \text{ mm}$ 