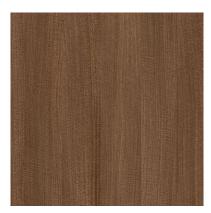

## **GRIMSPOUND ASIA**

### **TECOPRINT**

Decor reference: 10-011408 Color reference: 12034472

Application: surface –furniture, kitchen, bathroom, caravan, doors, panels

Image section:  $500 \text{ mm} \times 500 \text{ mm}$ 