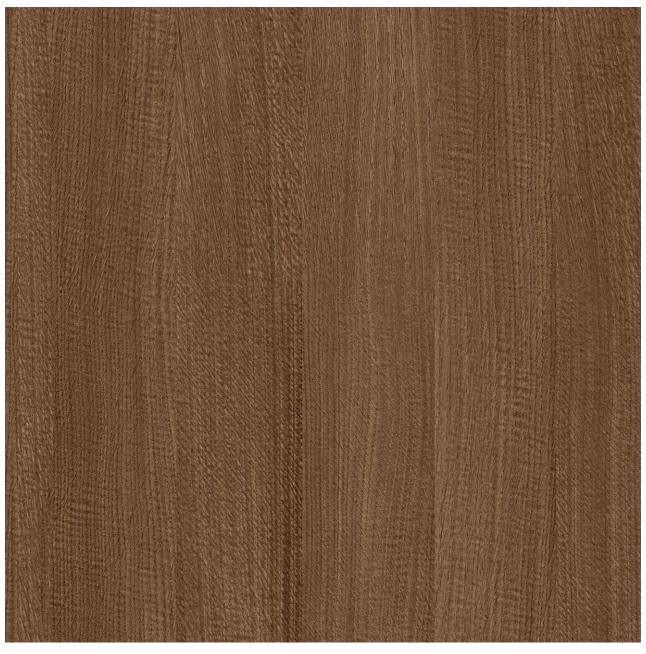

## **GRIMSPOUND ASIA**

### **TECOPRINT**

Decor reference: 10-011408 Color reference: 12034469

Application: surface –furniture, kitchen, bathroom, caravan, doors, panels

Image section:  $500 \text{ mm} \times 500 \text{ mm}$ 