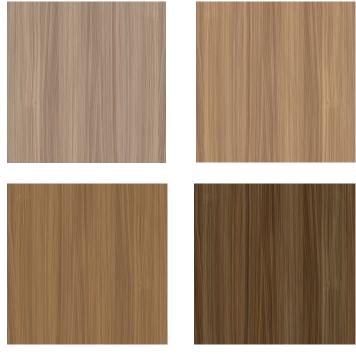

## San Marco

#### TECOPRINT

Decor reference: 10-021080

Color reference: 12034778

Application: furniture, doors, caravans, interior design

Striated and calm with meandering movements, emulating a stream in nature. San Marco is an elegant walnut decor with a gentle play of colour and refined pore pattern. The noble creation is free of knots and it features an aura of naturalness and upscale value. The characteristics are highlighted by an additional haptic and metallic cylinder. San Marco lends furniture a sophisticated look. But it is also absolutely perfect for use in interior design, and in the caravan and door industries.