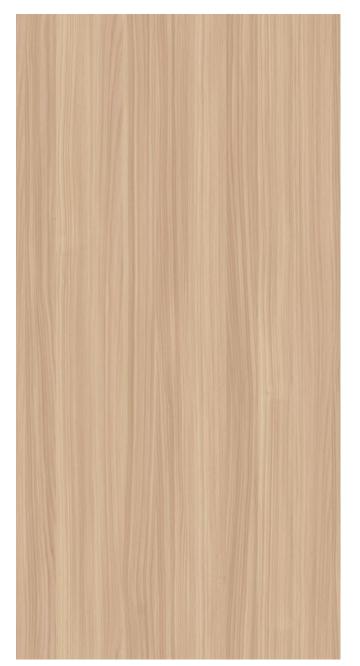

### Hygge Ahorn

The expression "Hygge" originates from Scandinavia, and in Denmark it has almost developed into a philosophy of life. "Hygge" includes all areas of life and represents cosiness, wellbeing and the joy of savouring the moment. The Hygge style is also extremely popular in design and living trends. Bright, warm colours or pastel shades, materials with a natural look, clear textures and soft lighting play a major role in this ambience. Our "Hygge Maple" is absolutely predestined for this feel-good style. Full flowers, gentle transitions, small knots and wood rays present a harmonious appearance.

Characteristic: full flowers, small knots, natural play on colour

Application: surface

**Design stories** 

<u>surteco.com/asia</u>

To unsubscribe, please click here