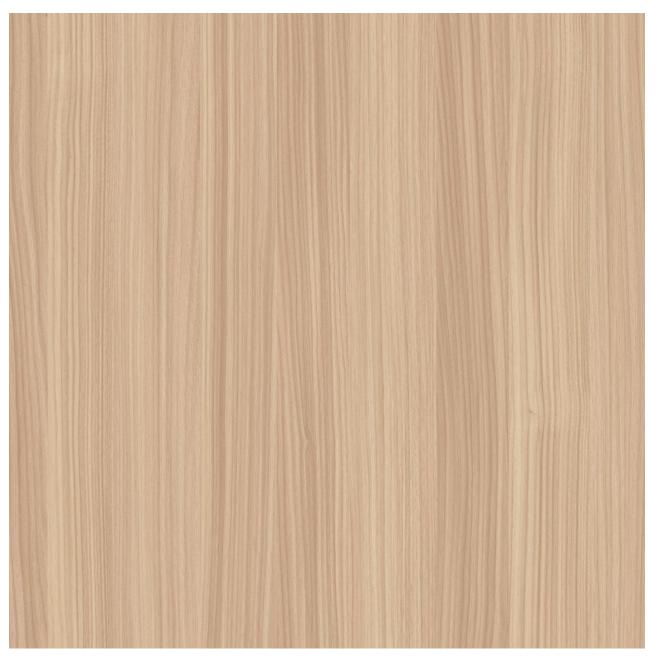

## SAN MARCO ASIA

#### TECOPRINT

Decor reference: 10-021080 Color reference: 12034778 Application: furniture, doors, caravans, interior design