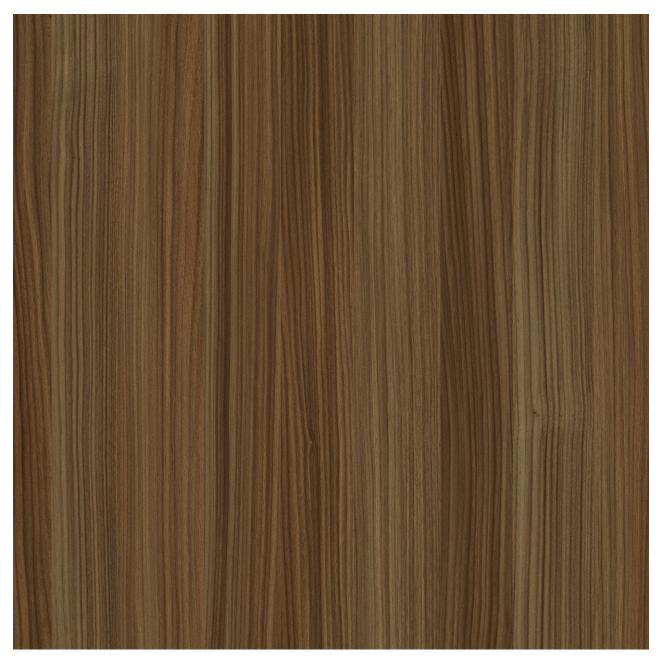

## SAN MARCO ASIA

#### TECOPRINT

Decor reference: 10-021080 Color reference: 12034778 Application: furniture, doors, caravans, interior design

Image section: 170 mm x 170 mm Scale: 1:1

### SAN MARCO ASIA

#### TECOPRINT

Decor reference: 10-021080 Color reference: 12034778 Application: furniture, doors, caravans, interior design

Picture shows lab section Scale: 1:6,5 Repeat: 1300 mm x 579 mm (I x w)

Striated and calm with meandering movements, emulating a stream in nature. San Marco is an elegant walnut decor with a gentle play of colour and refined pore pattern. The noble creation is free of knots and it features an aura of naturalness and upscale value. The characteristics are highlighted by an additional haptic and metallic cylinder. San Marco lends furniture a sophisticated look. But it is also absolutely perfect for use in interior design, and in the caravan and door industries.