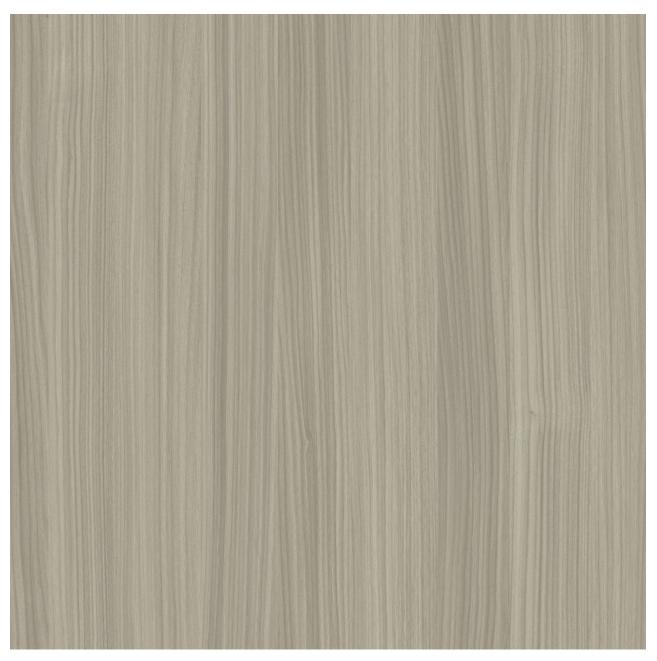

## SAN MARCO ASIA

#### TECOPRINT

Decor reference: 10-021080 Color reference: 12034781 Application: furniture, doors, caravans, interior design