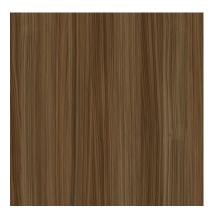

## SAN MARCO ASIA

#### TECOPRINT

Decor reference: 10-021080 Color reference: 12034778 Application: furniture, doors, caravans, interior design

Image section: 170 mm x 170 mm Scale: 1:1