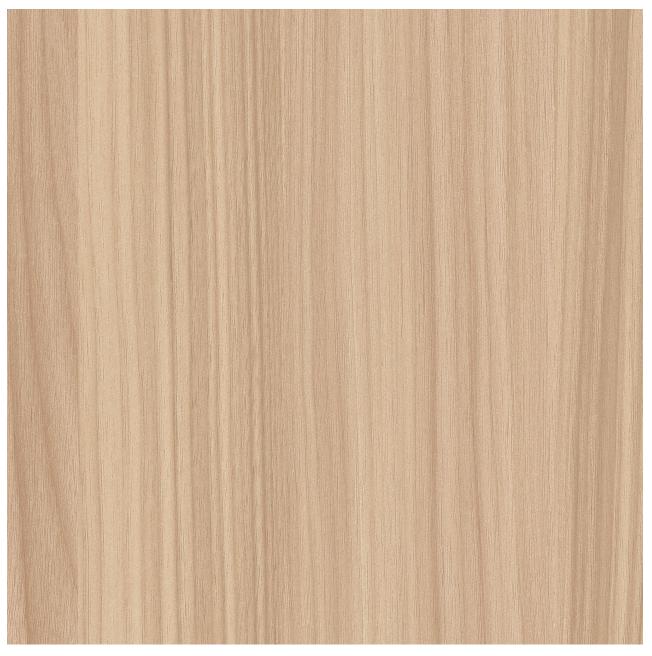

## SAN MARCO ASIA

#### TECOPRINT

Decor reference: 10-021080 Color reference: 12034778 Application: furniture, doors, caravans, interior design

Image section: 170 mm x 170 mm Scale: 1:1