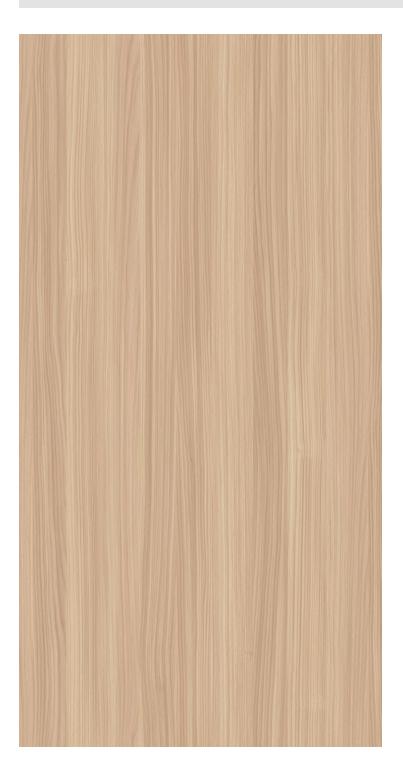

### SAN MARCO ASIA

#### TECOPRINT

Decor reference: 10-021080 Color reference: 12034778 Application: furniture, doors, caravans, interior design

Picture shows lab section Scale: 1:6,5 Repeat: 1300 mm x 579 mm (I x w)

Striated and calm with meandering movements, emulating a stream in nature. San Marco is an elegant walnut decor with a gentle play of colour and refined pore pattern. The noble creation is free of knots and it features an aura of naturalness and upscale value. The characteristics are highlighted by an additional haptic and metallic cylinder. San Marco lends furniture a sophisticated look. But it is also absolutely perfect for use in interior design, and in the caravan and door industries.