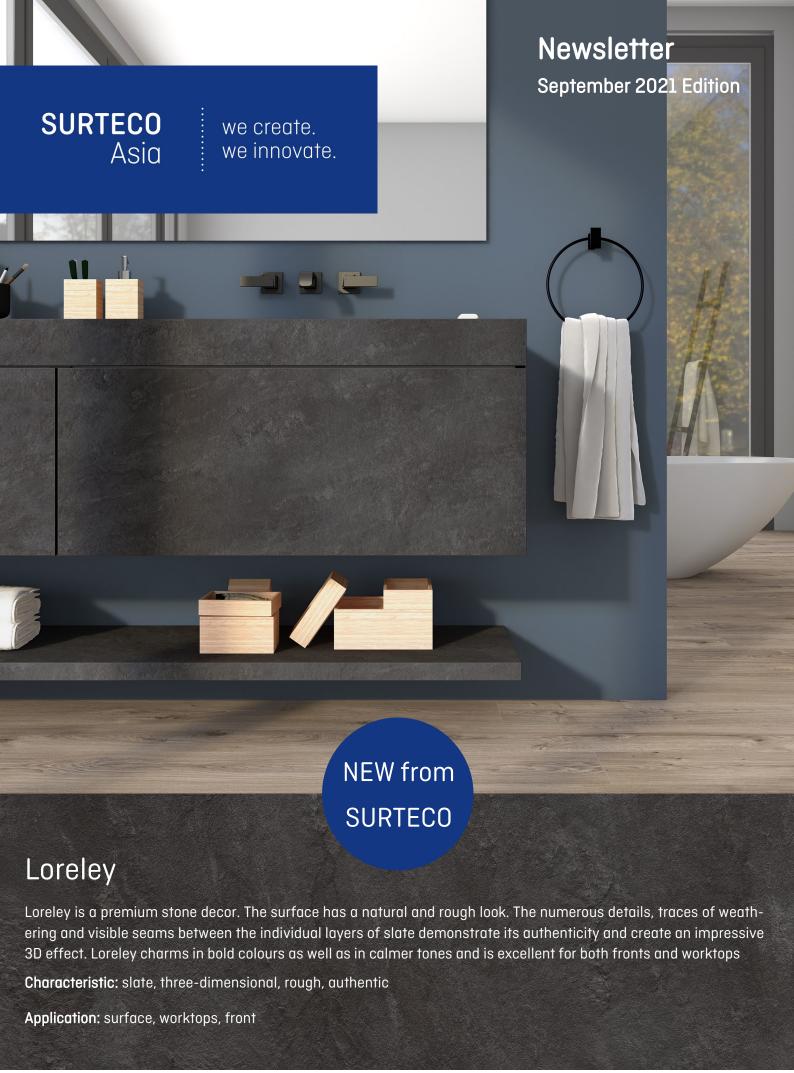

## Décor range exclusively in SURTECO Asia

## Cape Town

## **TECOPRINT**

Decor reference: 10-011407

Color reference: 12034590

Application: furniture, caravan, doors

The calm oak decor Cape Town features understated planking, slender light flowers and small knotty buds. Clear and filigree pore outlines define the appearance and provide the decor with a stunning depth effect. The associated haptic cylinder supports this three-dimensional impression. A supplementary metallic effect further augments the texture. The well-balanced furniture decor is ideal for use on small and large surfaces, in the caravan sector and for the door industry.