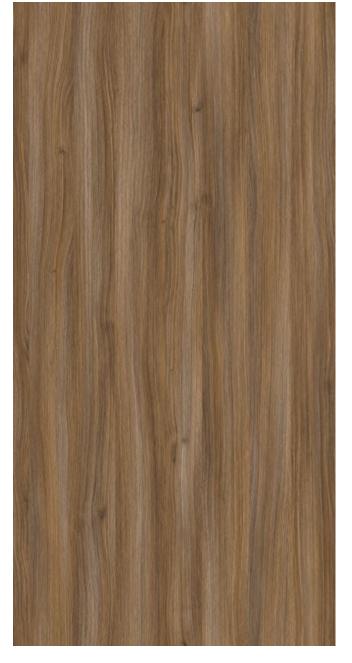

## Cape Town

## **TECOPRINT**

Decor reference: 10-011407

Color reference: 12034590

Application: furniture, caravan, doors

The calm oak decor Cape Town features understated planking, slender light flowers and small knotty buds. Clear and filigree pore outlines define the appearance and provide the decor with a stunning depth effect. The associated haptic cylinder supports this three-dimensional impression. A supplementary metallic effect further augments the texture. The well-balanced furniture decor is ideal for use on small and large surfaces, in the caravan sector and for the door industry.