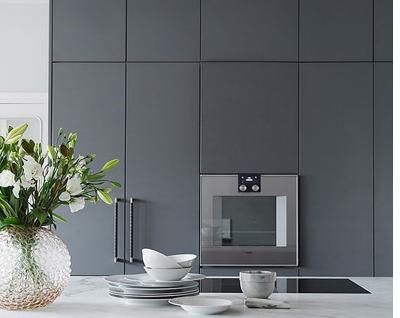

## Wave farewell to fingerprints on your surfaces with Dekoplus Supermatt

Looking for a sophisticated and high performing ultramatt finish? Dekoplus Supermatt is our innovative matt surface range, with its anti fingerprint and scratch resistant technology, it's sure to impress. Dekoplus Supermatt is perfect for desk tops, bench tops, cabinets and any tactile, high use areas known for displaying fingerprints.

This deluxe collection comes in sheet sizes of 3050mm x 1220mm and perfectly matched edgebands. The Dekoplus range is available now in 6 luxurious colours as part of our stock offering:

| Colour                        | Sheet Size          | 23 x 1 Edge | 45 x 1 Edge |
|-------------------------------|---------------------|-------------|-------------|
| Dekoplus Supermatt White      | 3050 x 1220 x 0.8mm | 113785      | 115402      |
| Dekoplus Supermatt Light Grey | 3050 x 1220 x 0.8mm | 113654      | 112709      |
| Dekoplus Supermatt Anthracite | 3050 x 1220 x 0.8mm | 113656      | 112670      |
| Dekoplus Supermatt Black      | 3050 x 1220 x 0.8mm | 113557      | 113646      |
| Dekoplus Supermatt Marine     | 3050 x 1220 x 0.8mm | 113731      | 113732      |
| Dekoplus Supermatt Bordeaux   | 3050 x 1220 x 0.8mm | 113729      | 113443      |