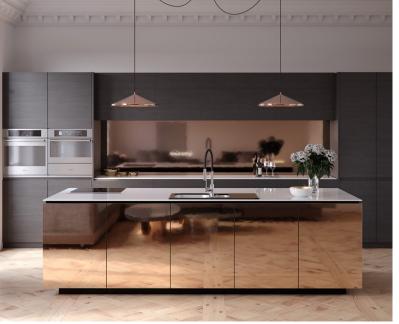

## **Experience the magic of metal with Deko Metal surfaces and edgebands**

Made with real metals, these gorgeous colours and tactile finishes will leave a lasting impression.

Our Deko Metal surface range also has matching edgebands available for our brushed metal colours.

The sophisticated collection of Deko Metal surfaces are available in 2 finishes and 5 luxurious colours as part of our stock collection:

| Colour           | Sheet Size (in mm)                  | Movex Code                       | 23 x 1 mm<br>Edge              |
|------------------|-------------------------------------|----------------------------------|--------------------------------|
| Brushed Bronze   | (3050 x 1220 & 2440 x 1220) x 0.8mm | 3050mm – 715099, 2440mm – 715098 | 114094                         |
| Brushed Copper   | (3050 x 1220 & 2440 x 1220) x 0.8mm | 3050mm – 715101, 2440mm – 715100 | 114090                         |
| Brushed Gold     | (3050 x 1220 & 2440 x 1220) x 0.8mm | 3050mm – 715118, 2440mm – 715117 | 113962 - 23x1<br>116793 - 29x1 |
| Brushed Titanium | (3050 x 1220 & 2440 x 1220) x 0.8mm | 3050mm – 715263, 2440mm – 715314 | 115341                         |
| Brushed Silver   | (3050 x 1220 & 2440 x 1220) x 0.8mm | 3050mm – 715313, 2440mm – 715261 | 114092                         |
| Mirror Copper    | (3050 x 1220 & 2440 x 1220) x 0.9mm | 3050mm – 715317, 2440mm – 715102 | N/A                            |
| Mirror Gold      | (3050 x 1220 & 2440 x 1220) x 0.9mm | 3050mm – 715198, 2440mm – 715237 | N/A                            |
| Mirror Titanium  | (3050 x 1220 & 2440 x 1220) x 0.9mm | 3050mm – 715318, 2440mm – 715103 | N/A                            |
| Mirror Silver    | (3050 x 1220 & 2440 x 1220) x 0.9mm | 3050mm – 715316, 2440mm – 715315 | N/A                            |