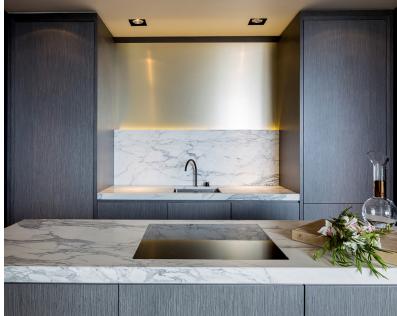

## **Experience the magic of metal with Deko Metal surfaces and edgebands**

Made with real metals, these gorgeous colours and tactile finishes will leave a lasting impression.

Our Deko Metal surface range also has matching edgebands available for our brushed metal colours.

The sophisticated collection of Deko Metal surfaces are available in 2 finishes and 5 luxurious colours as part of our stock collection:

| Colour           | Sheet Size (in mm)                  | Movex Code                       | 23 x 1 mm<br>Edge              |
|------------------|-------------------------------------|----------------------------------|--------------------------------|
| Brushed Bronze   | (3050 x 1220 & 2440 x 1220) x 0.8mm | 3050mm – 715099, 2440mm – 715098 | 114094                         |
| Brushed Copper   | (3050 x 1220 & 2440 x 1220) x 0.8mm | 3050mm – 715101, 2440mm – 715100 | 114090                         |
| Brushed Gold     | (3050 x 1220 & 2440 x 1220) x 0.8mm | 3050mm – 715118, 2440mm – 715117 | 113962 - 23x1<br>116793 - 29x1 |
| Brushed Titanium | (3050 x 1220 & 2440 x 1220) x 0.8mm | 3050mm – 715263, 2440mm – 715314 | 115341                         |
| Brushed Silver   | (3050 x 1220 & 2440 x 1220) x 0.8mm | 3050mm – 715313, 2440mm – 715261 | 114092                         |
| Mirror Copper    | (3050 x 1220 & 2440 x 1220) x 0.9mm | 3050mm – 715317, 2440mm – 715102 | N/A                            |
| Mirror Gold      | (3050 x 1220 & 2440 x 1220) x 0.9mm | 3050mm – 715198, 2440mm – 715237 | N/A                            |
| Mirror Titanium  | (3050 x 1220 & 2440 x 1220) x 0.9mm | 3050mm – 715318, 2440mm – 715103 | N/A                            |
| Mirror Silver    | (3050 x 1220 & 2440 x 1220) x 0.9mm | 3050mm – 715316, 2440mm – 715315 | N/A                            |