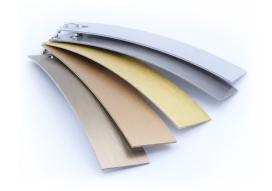

## **Experience the magic of metal with Deko Metal surfaces and edgebands**

Made with real metals, these gorgeous colours and tactile finishes will leave a lasting impression.

Our Deko Metal surface range also has matching edgebands available for our brushed metal colours.

The sophisticated collection of Deko Metal surfaces are available in 2 finishes and 5 luxurious colours as part of our stock collection:

| Colour           | Sheet Size (in mm)                  | Movex Code                       | 23 x 1 mm<br>Edge              |
|------------------|-------------------------------------|----------------------------------|--------------------------------|
| Brushed Bronze   | (3050 x 1220 & 2440 x 1220) x 0.8mm | 3050mm – 715099, 2440mm – 715098 | 114094                         |
| Brushed Copper   | (3050 x 1220 & 2440 x 1220) x 0.8mm | 3050mm – 715101, 2440mm – 715100 | 114090                         |
| Brushed Gold     | (3050 x 1220 & 2440 x 1220) x 0.8mm | 3050mm – 715118, 2440mm – 715117 | 113962 - 23x1<br>116793 - 29x1 |
| Brushed Titanium | (3050 x 1220 & 2440 x 1220) x 0.8mm | 3050mm – 715263, 2440mm – 715314 | 115341                         |
| Brushed Silver   | (3050 x 1220 & 2440 x 1220) x 0.8mm | 3050mm – 715313, 2440mm – 715261 | 114092                         |
| Mirror Copper    | (3050 x 1220 & 2440 x 1220) x 0.9mm | 3050mm – 715317, 2440mm – 715102 | N/A                            |
| Mirror Gold      | (3050 x 1220 & 2440 x 1220) x 0.9mm | 3050mm – 715198, 2440mm – 715237 | N/A                            |
| Mirror Titanium  | (3050 x 1220 & 2440 x 1220) x 0.9mm | 3050mm – 715318, 2440mm – 715103 | N/A                            |
| Mirror Silver    | (3050 x 1220 & 2440 x 1220) x 0.9mm | 3050mm – 715316, 2440mm – 715315 | N/A                            |